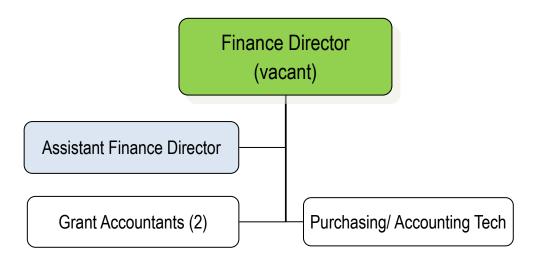

Counted on Management Team | 8    |
| Senior Services (SS)                                     | 12                         | 9    |
| Transportation (TSP)                                     | 68                         | 10   |
| Weatherization (WEA)                                     | 11                         | 11   |
| Total Number Staff                                       | 186                        |      |
| *Directors counted on Management Team, not under Program |                            |      |

Dedicated to improving the lives of individuals and families in Davie, Stokes, Surry and Yadkin Counties through a variety of programs and partnerships to build stronger communities







(12 positions)

#### YVEDDI EXECUTIVE DIRECTOR SUCCESSION PLAN



# Finance Department



(5 positions)

# Community Services Block Grant (CSBG)



(5 positions)





### Resource Center



(1 position)

#### Senior Services





#### Weatherization



(12 positions)