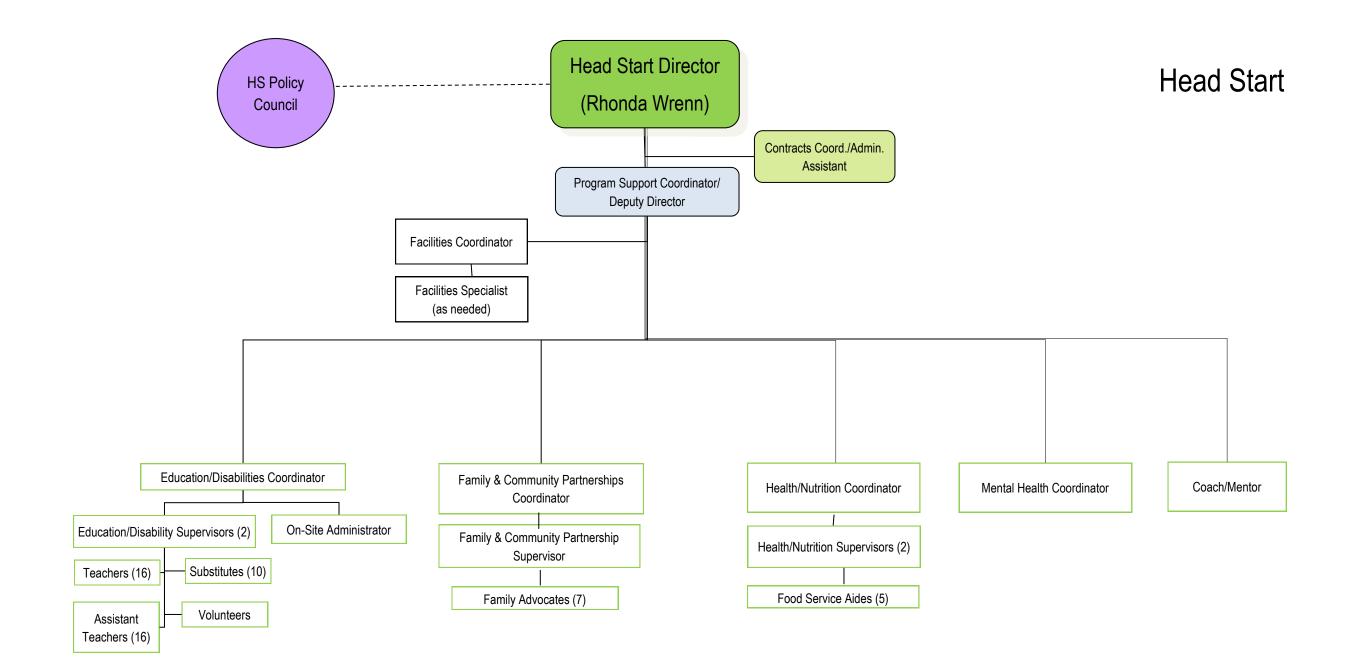

| 12                         | 9    |
| Transportation (TSP)                                     | 68                         | 10   |
| Weatherization (WEA)                                     | 11                         | 11   |
| Total Number Staff                                       | 186                        |      |
| *Directors counted on Management Team, not under Program |                            |      |

Dedicated to improving the lives of individuals and families in Davie, Stokes, Surry and Yadkin Counties through a variety of programs and partnerships to build stronger communities







(12 positions)

#### YVEDDI EXECUTIVE DIRECTOR SUCCESSION PLAN



# Finance Department



(5 positions)

# Community Services Block Grant (CSBG)



(5 positions)





### Resource Center



(1 position)

#### Senior Services





#### Weatherization



(12 positions)