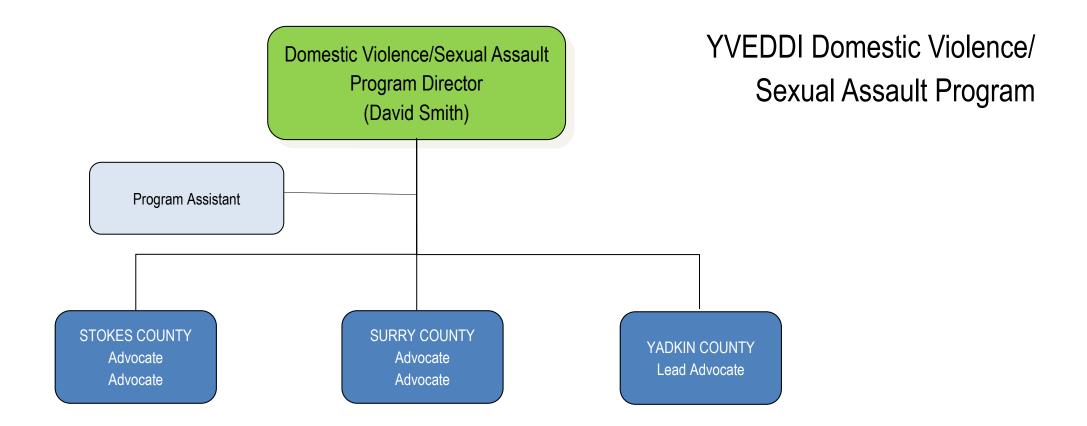

| 12                         | 9    |
| Transportation (TSP)                                     | 68                         | 10   |
| Weatherization (WEA)                                     | 11                         | 11   |
| Total Number Staff                                       | 186                        |      |
| *Directors counted on Management Team, not under Program |                            |      |

Dedicated to improving the lives of individuals and families in Davie, Stokes, Surry and Yadkin Counties through a variety of programs and partnerships to build stronger communities







(12 positions)

#### YVEDDI EXECUTIVE DIRECTOR SUCCESSION PLAN



# Finance Department



(5 positions)

# Community Services Block Grant (CSBG)



(5 positions)





### Resource Center



(1 position)

#### Senior Services





#### Weatherization



(12 positions)