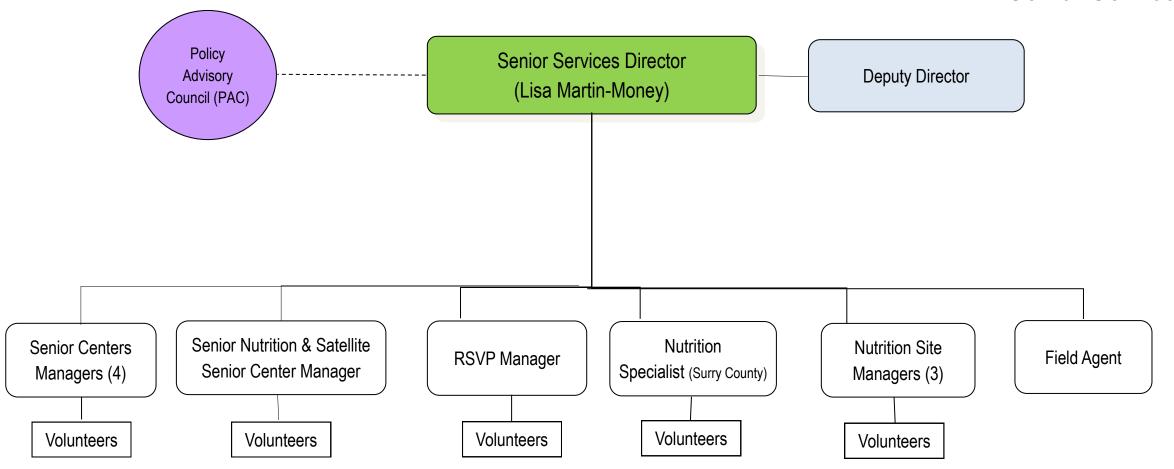

ansportation (TSP)                                     | 68                         | 10   |
| Weatherization (WEA)                                     | 11                         | 11   |
| Total Number Staff                                       | 186                        |      |
| *Directors counted on Management Team, not under Program |                            |      |

Dedicated to improving the lives of individuals and families in Davie, Stokes, Surry and Yadkin Counties through a variety of programs and partnerships to build stronger communities







(12 positions)

#### YVEDDI EXECUTIVE DIRECTOR SUCCESSION PLAN



# Finance Department



(5 positions)

# Community Services Block Grant (CSBG)



(5 positions)





### Resource Center



(1 position)

#### Senior Services





#### Weatherization



(12 positions)