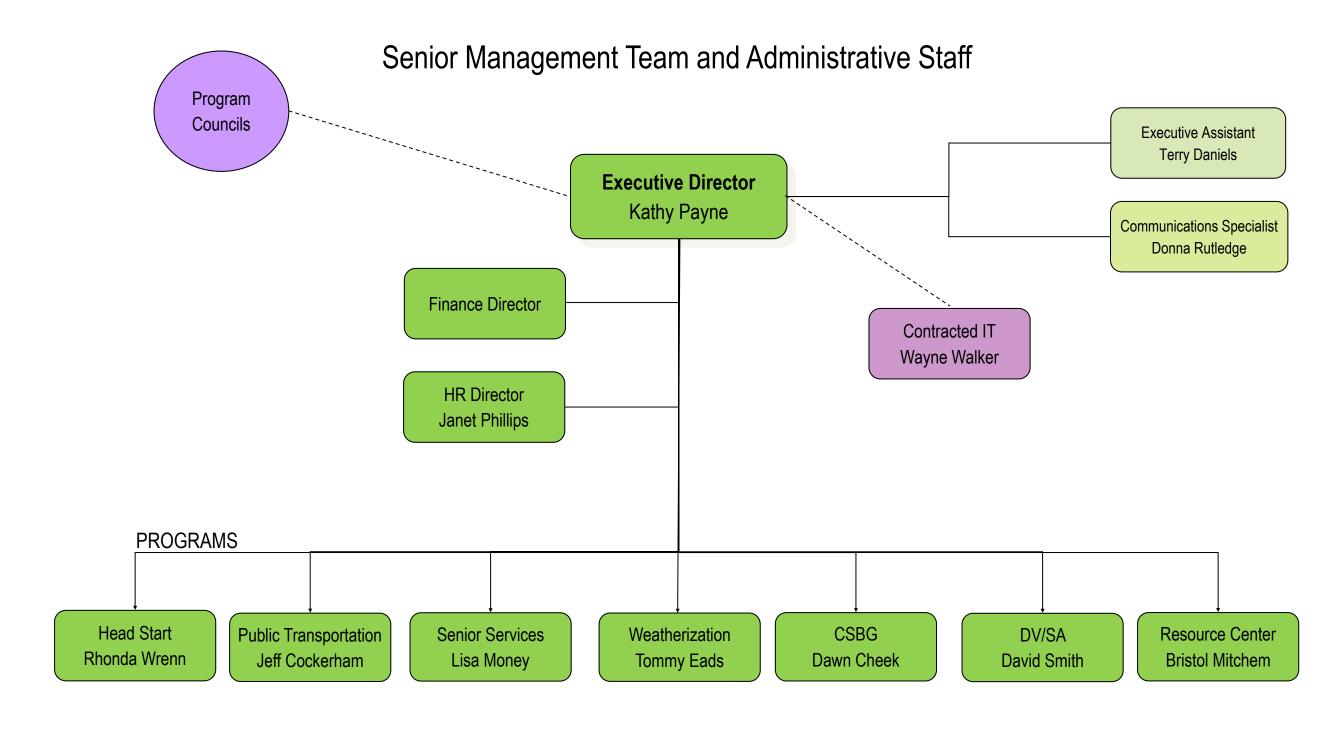

Dedicated to improving the lives of individuals and families in Davie, Stokes, Surry and Yadkin Counties through a variety of programs and partnerships to build stronger communities

(12 positions)