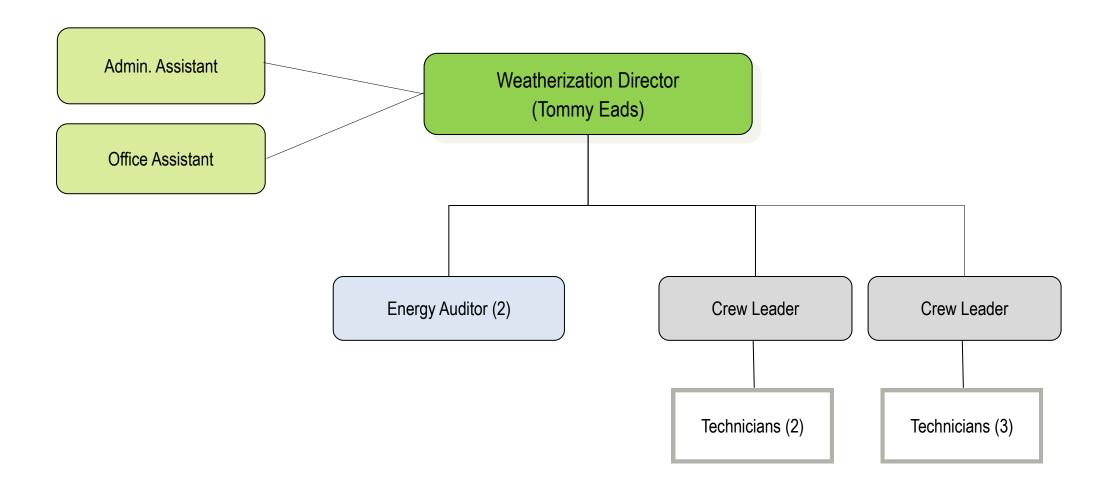

| 68                         | 10   |
| Weatherization (WEA)                                     | 11                         | 11   |
| Total Number Staff                                       | 186                        |      |
| *Directors counted on Management Team, not under Program |                            |      |

Dedicated to improving the lives of individuals and families in Davie, Stokes, Surry and Yadkin Counties through a variety of programs and partnerships to build stronger communities







(12 positions)

#### YVEDDI EXECUTIVE DIRECTOR SUCCESSION PLAN



# Finance Department



(5 positions)

# Community Services Block Grant (CSBG)



(5 positions)





### Resource Center



(1 position)

#### Senior Services





#### Weatherization



(12 positions)