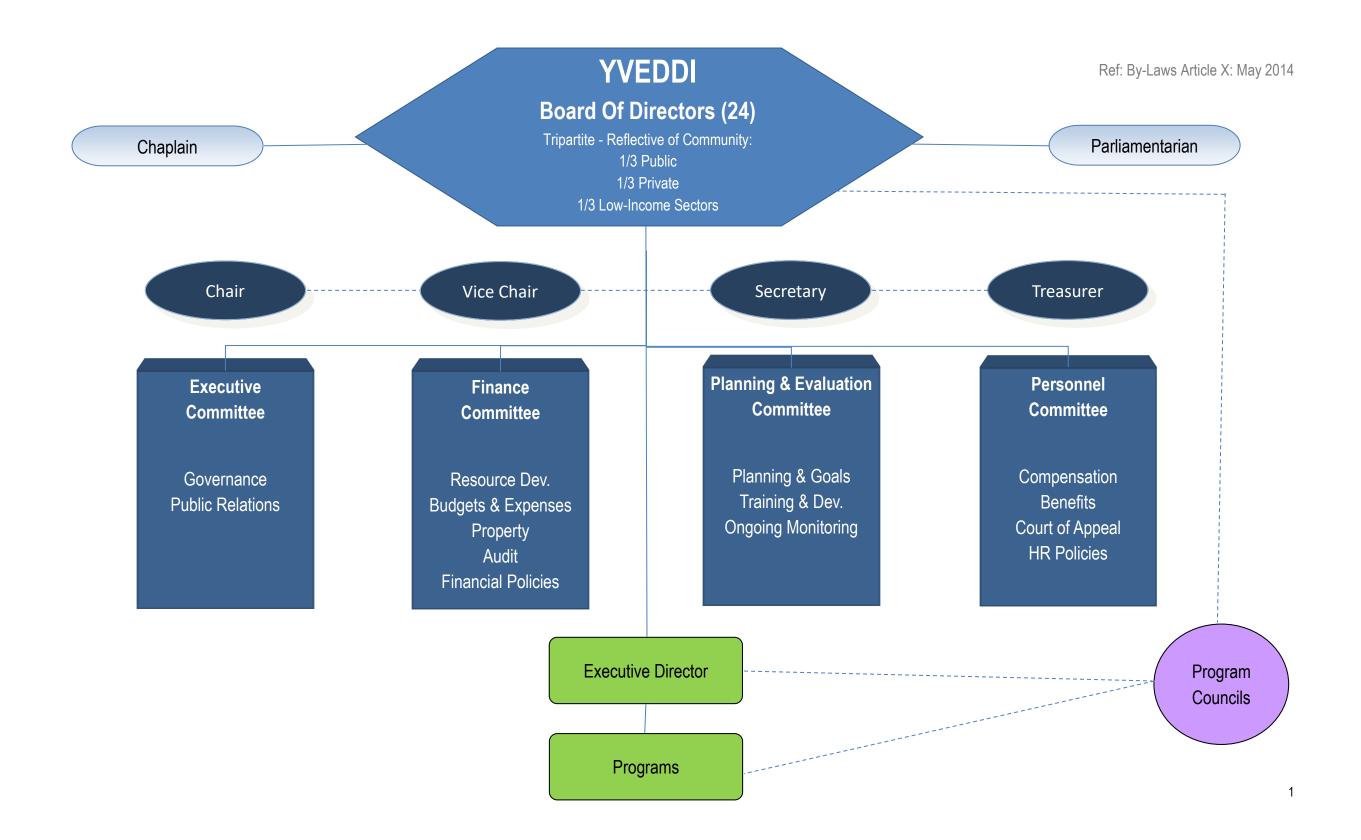

# Yadkin Valley Economic Development District, Inc. (YVEDDI)

# Organizational Chart Board Approved 2/22/2024

|                                                          | Number of Positions        | Page |
|----------------------------------------------------------|----------------------------|------|
| Board of Directors                                       | 24                         | 1    |
| Senior Management Team                                   | 12                         | 2    |
| Executive Director Succession Plan                       | Counted on Management Team | 3    |
| Finance                                                  | 4                          | 4    |
| Community Services Block Grant (CSBG)                    | 4                          | 5    |
| Domestic Violence/Sexual Assault (DVSA)                  | 6                          | 6    |
| Head Start (HS)                                          | 69                         | 7    |
| Resource Center                                          | Counted on Management Team | 8    |
| Senior Services (SS)                                     | 12                         | 9    |
| Transportation (TSP)                                     | 68                         | 10   |
| Weatherization (WEA)                                     | 11                         | 11   |
| Total Number Staff                                       | 186                        |      |
| *Directors counted on Management Team, not under Program |                            |      |