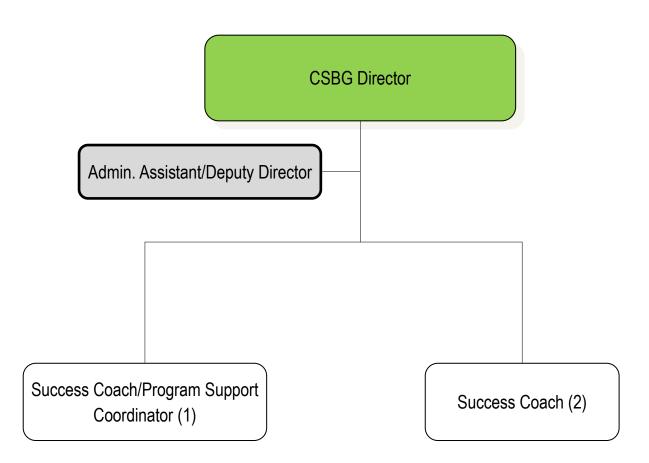

)                                     | 12                         | 9    |
| Transportation (TSP)                                     | 68                         | 10   |
| Weatherization (WEA)                                     | 11                         | 11   |
| Total Number Staff                                       | 186                        |      |
| *Directors counted on Management Team, not under Program |                            |      |

Dedicated to improving the lives of individuals and families in Davie, Stokes, Surry and Yadkin Counties through a variety of programs and partnerships to build stronger communities







(12 positions)

#### YVEDDI EXECUTIVE DIRECTOR SUCCESSION PLAN



# Finance Department



(5 positions)

# Community Services Block Grant (CSBG)



(5 positions)





### Resource Center



(1 position)

#### Senior Services





#### Weatherization



(12 positions)